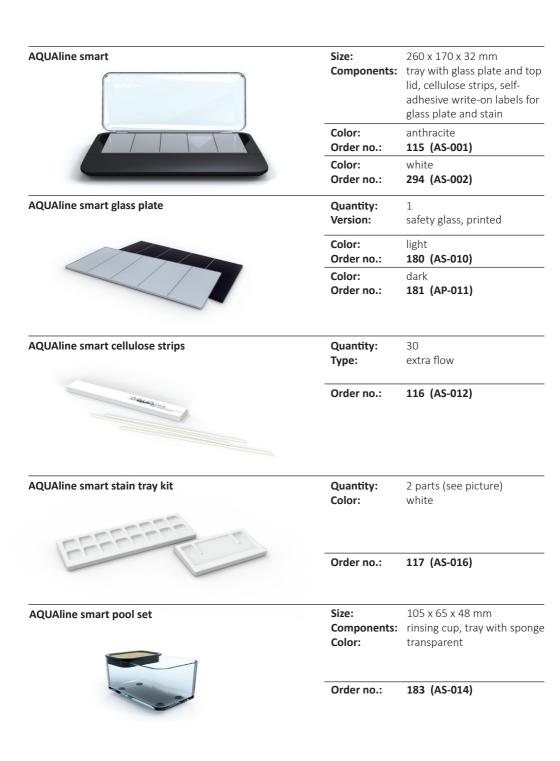

|
| AQUAline master stain tray kit (also for professional)   | Quantity:<br>Color:                          | 3 parts (see picture)<br>white                                                                                                              |
|                                                          | Order no.:                                   | 113 (AP-014)                                                                                                                                |
|                                                          | NOT AVAILABLE AT THE MOME                    |                                                                                                                                             |



## **aqua** line

| AQUAline mini anthracite            | Size:      | 133 x 71 x 23 mm                       |
|-------------------------------------|------------|----------------------------------------|
|                                     | Version:   | tray with glass plate and top          |
|                                     | Color:     | lid, cellulose strips<br>anthracite    |
|                                     | color.     | untindelte                             |
|                                     | Order no.: | 190 (AM-001)                           |
|                                     |            |                                        |
| AQUAline mini anthracite safe       | Size:      | 133 x 71 x 23 mm                       |
|